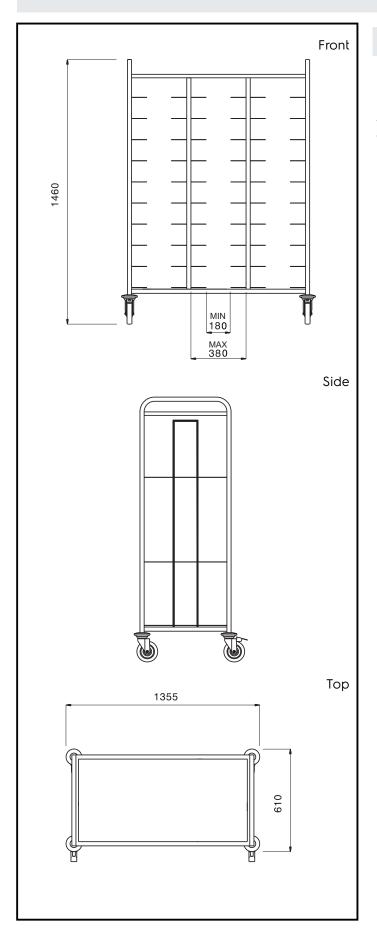

## **Key Information:**

External dimensions, Width:

361132 (RTT30)1355 mmExternal dimensions, Depth:610 mmExternal dimensions, Height:1460 mmWheel material:Zinc platedWheel diameter:Ø 125Net weight:47 kg